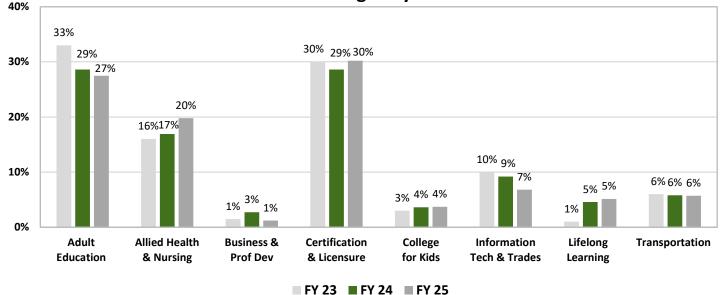

## WSCE Enrollment and FTE by Cost Center for FY 2023, FY 2024 and FY 2025 (as of October 1)

|                           | FY 2023    |            |        |     | FY 2024    |                   |        |     | FY 2025    |            |        |     |
|---------------------------|------------|------------|--------|-----|------------|-------------------|--------|-----|------------|------------|--------|-----|
|                           | Enrollment | Enrollment | FTE    | FTE | Enrollment | <b>Enrollment</b> | FTE    | FTE | Enrollment | Enrollment | FTE    | FTE |
|                           | #          | %          | #      | %   | #          | %                 | #      | %   | #          | %          | #      | %   |
| Adult Education           | 651        | 18%        | 95.67  | 33% | 663        | 16%               | 84.43  | 29% | 744        | 18%        | 76.82  | 27% |
| Allied Health & Nursing   | 572        | 16%        | 44.67  | 16% | 534        | 13%               | 49.91  | 17% | 617        | 15%        | 55.31  | 20% |
| Business & Prof Dev       | 216        | 6%         | 4.23   | 1%  | 366        | 9%                | 8.01   | 3%  | 193        | 5%         | 3.36   | 1%  |
| Certification & Licensure | 932        | 26%        | 86.74  | 30% | 983        | 24%               | 84.46  | 29% | 880        | 21%        | 84.45  | 30% |
| College for Kids          | 413        | 12%        | 9.56   | 3%  | 560        | 14%               | 10.64  | 4%  | 617        | 15%        | 10.35  | 4%  |
| Information Tech & Trades | 229        | 6%         | 27.28  | 10% | 263        | 6%                | 27.16  | 9%  | 269        | 7%         | 19.06  | 7%  |
| Lifelong Learning         | 305        | 9%         | 1.79   | 1%  | 449        | 11%               | 13.47  | 5%  | 551        | 13%        | 14.34  | 5%  |
| Transportation            | 254        | 7%         | 16.01  | 6%  | 274        | 7%                | 17.13  | 6%  | 264        | 6%         | 15.98  | 6%  |
| Grand Total               | 3,573      |            | 286.11 |     | 4,092      |                   | 295.21 |     | 4,135      |            | 279.67 |     |